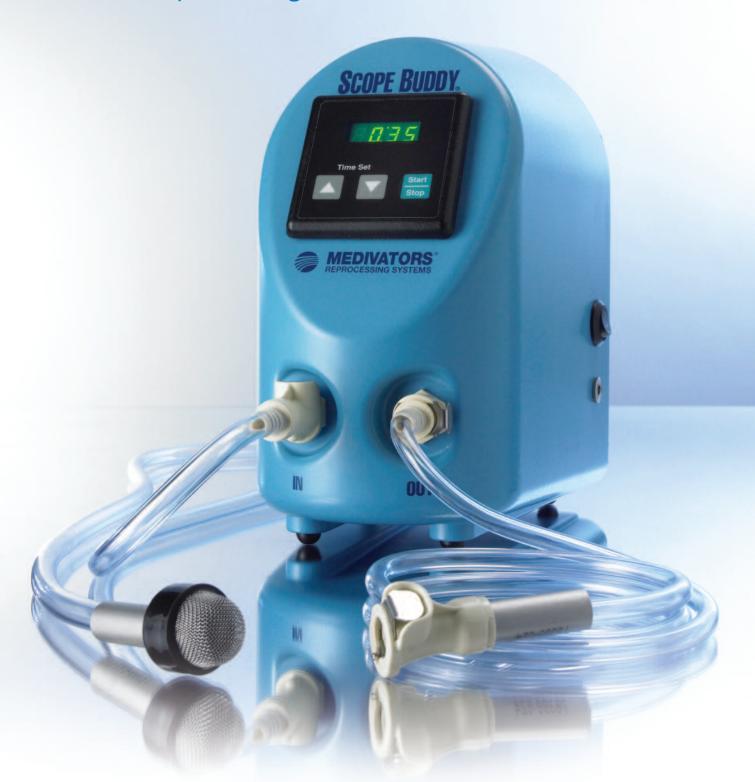

## SCOPE BUDDY®

**Endoscope Flushing Aid** 

- Daily use tubing connects directly to all endoscope channels and is discarded at the end of the day.
- Adapters convert your current system for use of disposable tubing.