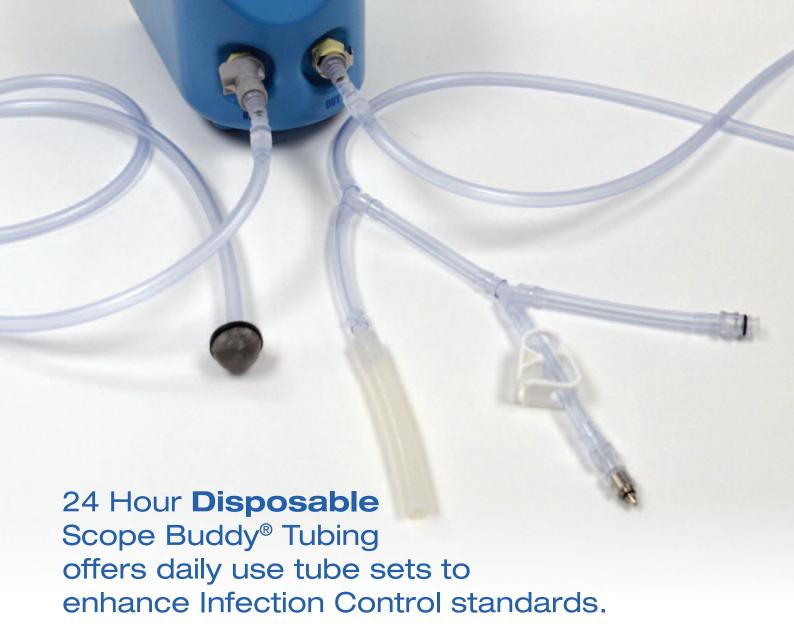

## SCOPE BUDDY®

**Endoscope Flushing Aid** 

- Daily use tubing connects directly to all endoscope channels and is discarded at the end of the day.
- Adapters convert your current system for use of disposable tubing.