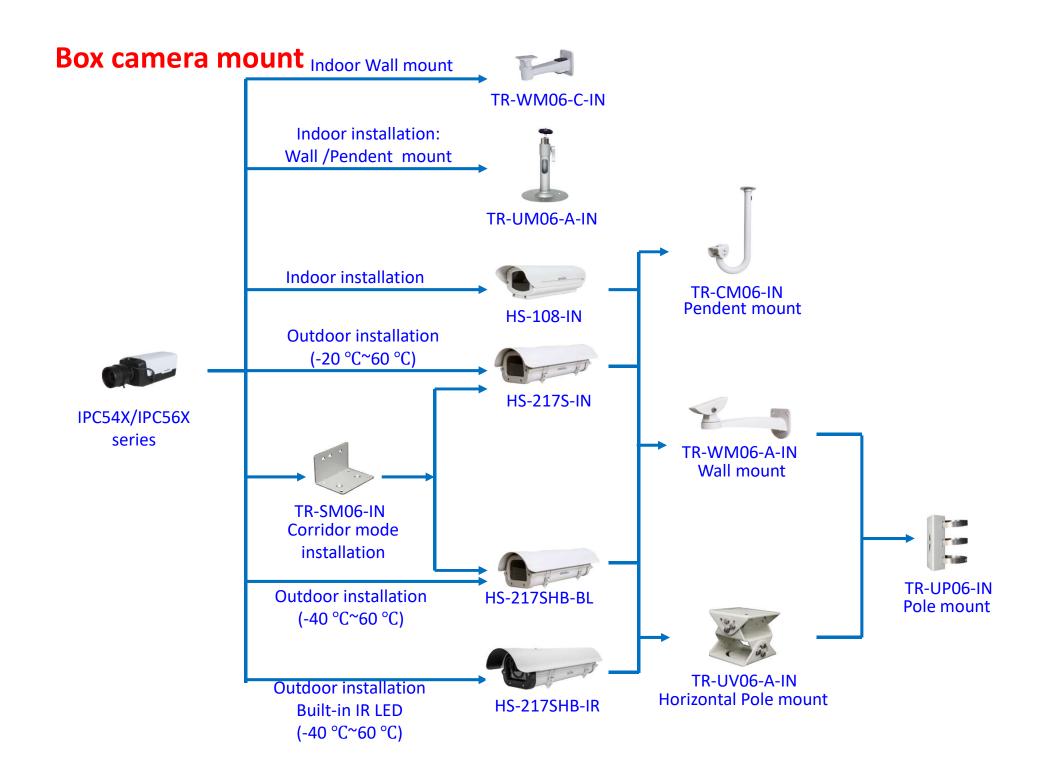

### **Bullet camera mount**

### **Bullet camera mount**

**Outdoor PTZ camera mount** 