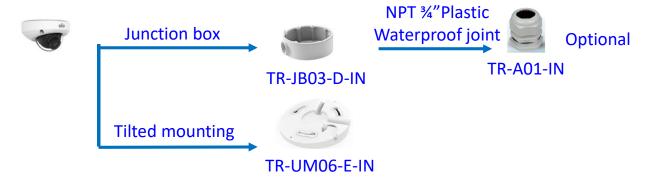

# **IPC Accessories Installation Guide**







#### Fixed dome camera mount NPT ¾"Plastic Waterproof joint Junction box IPC32XS/E/L TR-JB03-D-IN series TR-A01-IN **Outdoor Wall mount** TR-JB07/WM03-C-IN Outdoor mount: Including junction box Outdoor Wall mount TR-JB07/WM03-D-IN Extra back outlet for cable (Covered with black foam) Pole mount Indoor Wall mount Indoor mount: TR-UP06-IN Excluding junction box TR-WM03-B-IN Indoor pendent mount TR-UF45-J-IN TR-CE45-IN Tilted mounting TR-UM06-E-IN

### Fixed dome camera mount



### **Fixed** dome camera mount



# Mini dome camera mount



# **8MP Fisheye camera mount**



### **Bullet camera mount**



### **Bullet camera mount**



**Outdoor PTZ camera mount** 



### **Outdoor PTZ camera mount**



## **Indoor PTZ camera mount**