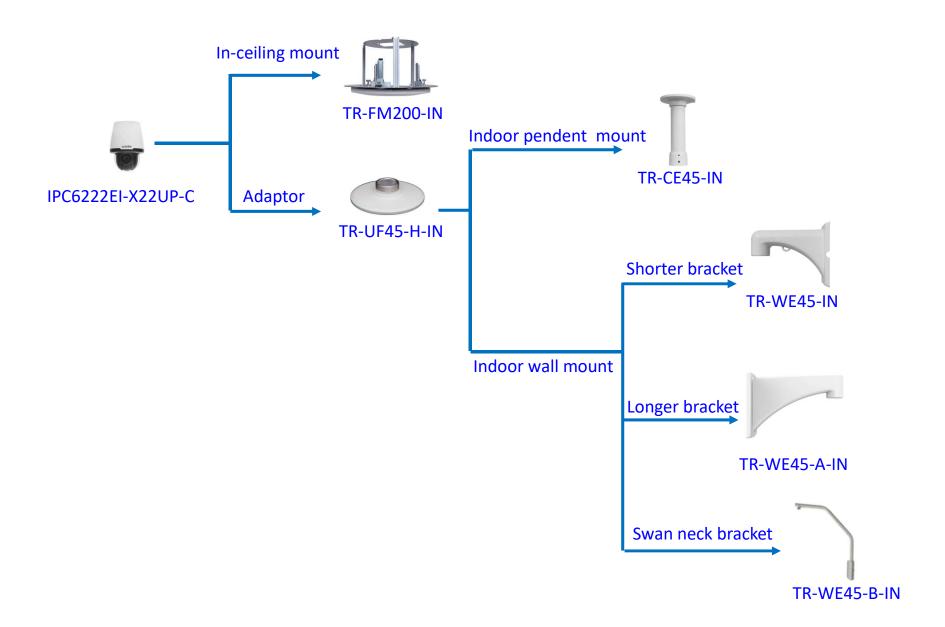

# **IPC Accessories Installation Guide**







#### Fixed dome camera mount NPT ¾"Plastic Waterproof joint Junction box IPC32XS/E/L TR-JB03-D-IN series TR-A01-IN **Outdoor Wall mount** TR-JB07/WM03-C-IN Outdoor mount: Including junction box Outdoor Wall mount TR-JB07/WM03-D-IN Extra back outlet for cable (Covered with black foam) Pole mount Indoor Wall mount Indoor mount: TR-UP06-IN Excluding junction box TR-WM03-B-IN Indoor pendent mount TR-UF45-J-IN TR-CE45-IN Tilted mounting TR-UM06-E-IN

### Fixed dome camera mount



### **Fixed** dome camera mount



# Mini dome camera mount



# **8MP Fisheye camera mount**



### **Bullet camera mount**



### **Bullet camera mount**



**Outdoor PTZ camera mount** 



### **Outdoor PTZ camera mount**



## **Indoor PTZ camera mount**