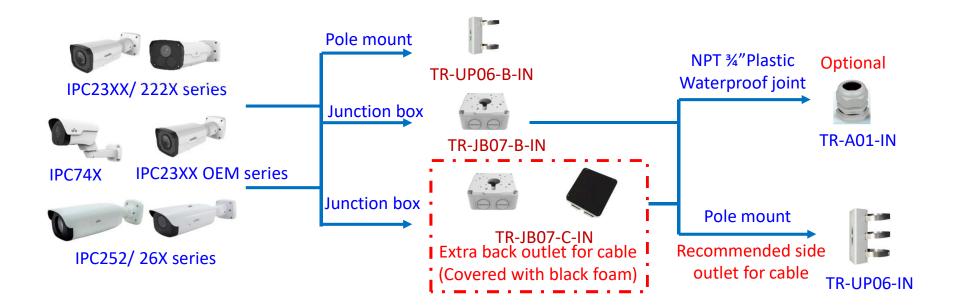

### **Bullet camera mount**

### **Bullet camera mount**

**Outdoor PTZ camera mount** 