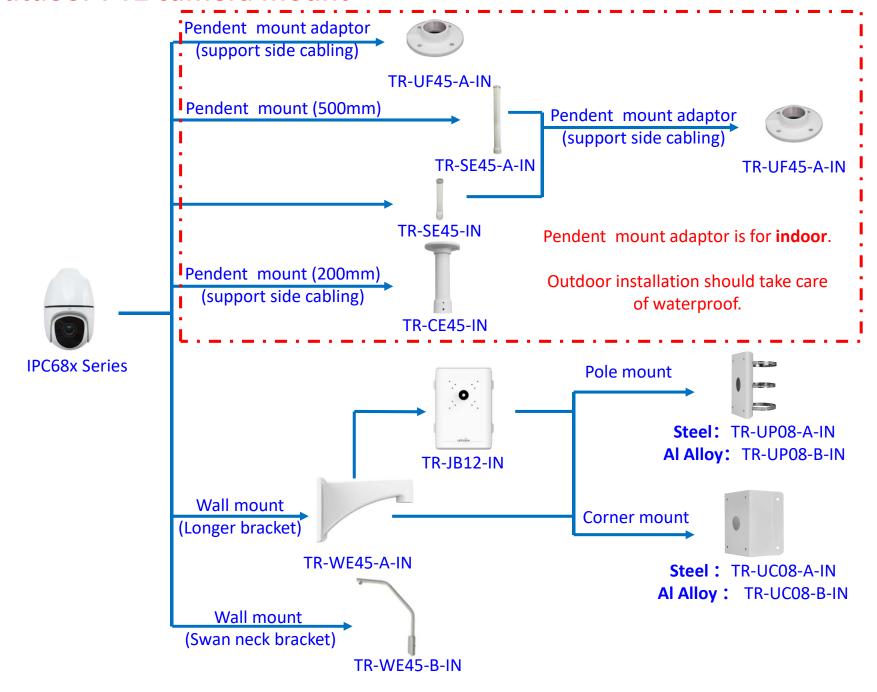

# **IPC Accessories Installation Guide**







#### Fixed dome camera mount NPT ¾"Plastic Waterproof joint Junction box IPC32XS/E/L TR-JB03-D-IN series TR-A01-IN **Outdoor Wall mount** TR-JB07/WM03-C-IN Outdoor mount: Including junction box Outdoor Wall mount TR-JB07/WM03-D-IN Extra back outlet for cable (Covered with black foam) Pole mount Indoor Wall mount Indoor mount: TR-UP06-IN Excluding junction box TR-WM03-B-IN Indoor pendent mount TR-UF45-J-IN TR-CE45-IN Tilted mounting TR-UM06-E-IN

### Fixed dome camera mount



### **Fixed** dome camera mount



# Mini dome camera mount



# **8MP Fisheye camera mount**



### **Bullet camera mount**



### **Bullet camera mount**



**Outdoor PTZ camera mount** 



### **Outdoor PTZ camera mount**



## **Indoor PTZ camera mount**