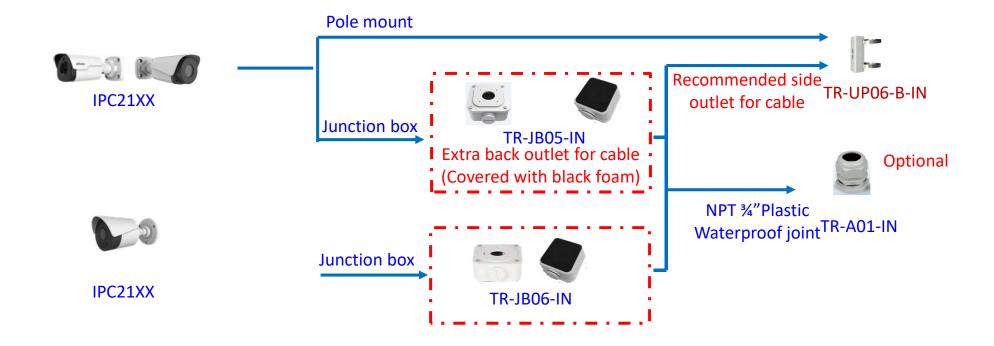

### **Bullet camera mount**

### **Bullet camera mount**

**Outdoor PTZ camera mount** 