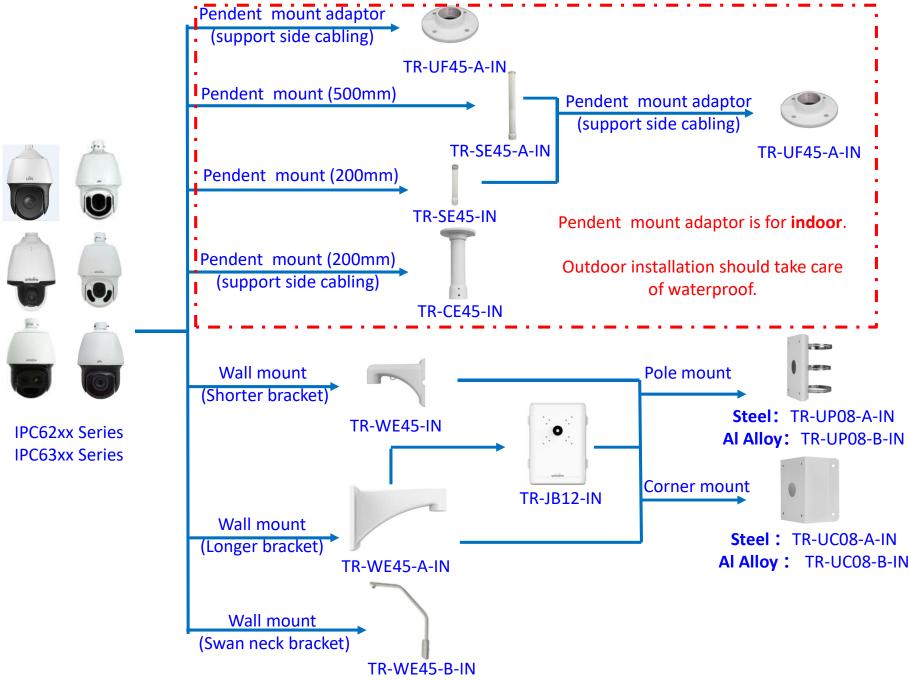

# **IPC Accessories Installation Guide**







#### Fixed dome camera mount NPT ¾"Plastic Waterproof joint Junction box IPC32XS/E/L TR-JB03-D-IN series TR-A01-IN **Outdoor Wall mount** TR-JB07/WM03-C-IN Outdoor mount: Including junction box Outdoor Wall mount TR-JB07/WM03-D-IN Extra back outlet for cable (Covered with black foam) Pole mount Indoor Wall mount Indoor mount: TR-UP06-IN Excluding junction box TR-WM03-B-IN Indoor pendent mount TR-UF45-J-IN TR-CE45-IN Tilted mounting TR-UM06-E-IN

### Fixed dome camera mount



### **Fixed** dome camera mount



# Mini dome camera mount



# **8MP Fisheye camera mount**



### **Bullet camera mount**



### **Bullet camera mount**



**Outdoor PTZ camera mount** 



### **Outdoor PTZ camera mount**



## **Indoor PTZ camera mount**