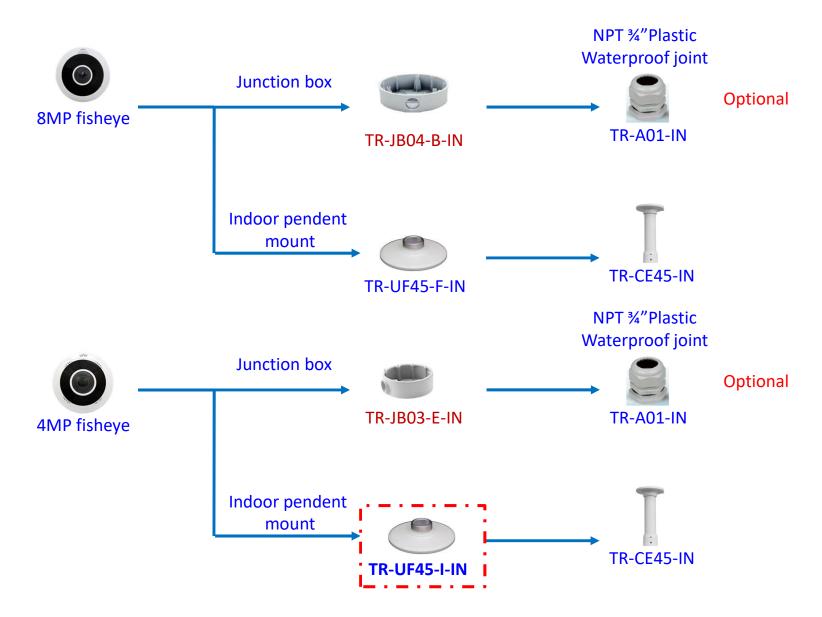

# **IPC Accessories Installation Guide**







#### Fixed dome camera mount NPT ¾"Plastic Waterproof joint Junction box IPC32XS/E/L TR-JB03-D-IN series TR-A01-IN **Outdoor Wall mount** TR-JB07/WM03-C-IN Outdoor mount: Including junction box Outdoor Wall mount TR-JB07/WM03-D-IN Extra back outlet for cable (Covered with black foam) Pole mount Indoor Wall mount Indoor mount: TR-UP06-IN Excluding junction box TR-WM03-B-IN Indoor pendent mount TR-UF45-J-IN TR-CE45-IN Tilted mounting TR-UM06-E-IN

### Fixed dome camera mount



### **Fixed** dome camera mount



# Mini dome camera mount



# **8MP Fisheye camera mount**



### **Bullet camera mount**



### **Bullet camera mount**



**Outdoor PTZ camera mount** 



### **Outdoor PTZ camera mount**



## **Indoor PTZ camera mount**