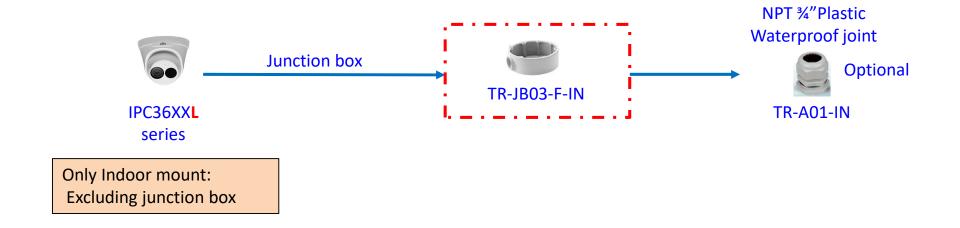

# **IPC Accessories Installation Guide**







#### Fixed dome camera mount NPT ¾"Plastic Waterproof joint Junction box IPC32XS/E/L TR-JB03-D-IN series TR-A01-IN **Outdoor Wall mount** TR-JB07/WM03-C-IN Outdoor mount: Including junction box Outdoor Wall mount TR-JB07/WM03-D-IN Extra back outlet for cable (Covered with black foam) Pole mount Indoor Wall mount Indoor mount: TR-UP06-IN Excluding junction box TR-WM03-B-IN Indoor pendent mount TR-UF45-J-IN TR-CE45-IN Tilted mounting TR-UM06-E-IN

### Fixed dome camera mount



### **Fixed** dome camera mount



# Mini dome camera mount



# **8MP Fisheye camera mount**



### **Bullet camera mount**



### **Bullet camera mount**



**Outdoor PTZ camera mount** 



### **Outdoor PTZ camera mount**



## **Indoor PTZ camera mount**