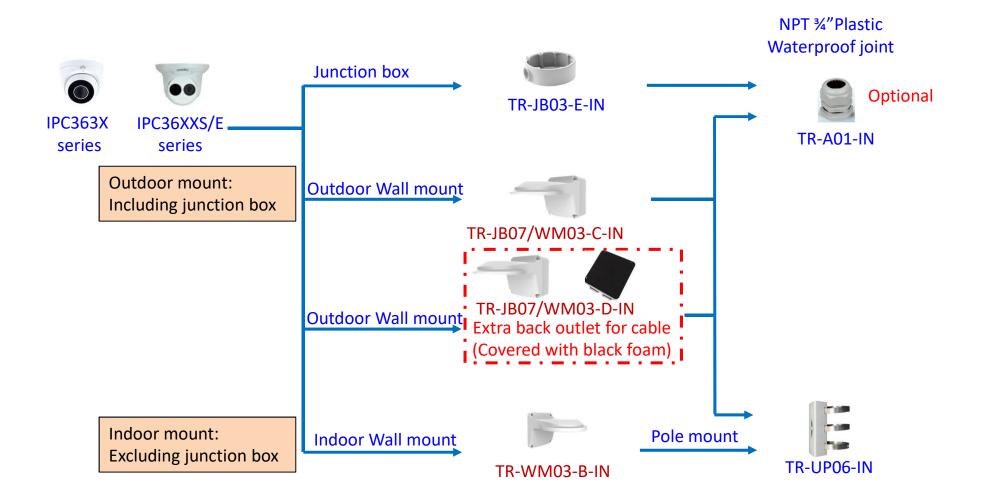

#### Fixed dome camera mount NPT ¾"Plastic Waterproof joint Junction box IPC32XS/E/L TR-JB03-D-IN series TR-A01-IN **Outdoor Wall mount** TR-JB07/WM03-C-IN Outdoor mount: Including junction box Outdoor Wall mount TR-JB07/WM03-D-IN Extra back outlet for cable (Covered with black foam) Pole mount Indoor Wall mount Indoor mount: TR-UP06-IN Excluding junction box TR-WM03-B-IN Indoor pendent mount TR-UF45-J-IN TR-CE45-IN Tilted mounting TR-UM06-E-IN