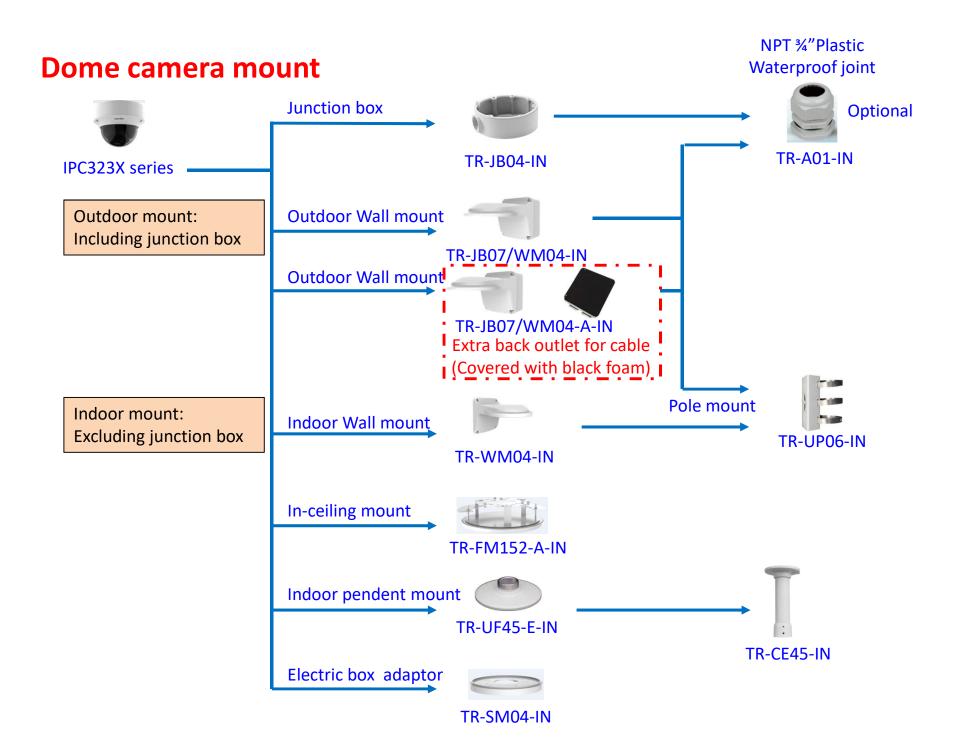

# **IPC Accessories Installation Guide**







#### Fixed dome camera mount NPT ¾"Plastic Waterproof joint Junction box IPC32XS/E/L TR-JB03-D-IN series TR-A01-IN **Outdoor Wall mount** TR-JB07/WM03-C-IN Outdoor mount: Including junction box Outdoor Wall mount TR-JB07/WM03-D-IN Extra back outlet for cable (Covered with black foam) Pole mount Indoor Wall mount Indoor mount: TR-UP06-IN Excluding junction box TR-WM03-B-IN Indoor pendent mount TR-UF45-J-IN TR-CE45-IN Tilted mounting TR-UM06-E-IN

### Fixed dome camera mount



### **Fixed** dome camera mount



# Mini dome camera mount



# **8MP Fisheye camera mount**



### **Bullet camera mount**



### **Bullet camera mount**



**Outdoor PTZ camera mount** 



### **Outdoor PTZ camera mount**



## **Indoor PTZ camera mount**