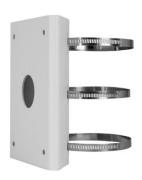

## TR-UP08-A-IN Pole Mount Adapter

## **Specifications**

| Bracket               | TR-UP08-A-IN                                             |
|-----------------------|----------------------------------------------------------|
| Application           | Indoor or outdoor, pole installation for PTZ dome camera |
| Dimensions(L × W × H) | 215mmx170mmx52mm (4.7"x4.7"x2.1")                        |
| Weight                | 1.47kg(3.2lb)                                            |
| Material              | aluminum alloy                                           |