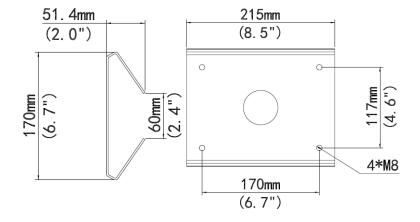

## **Dimensions**

## **Specifications**

| Bracket               | TR-UP08-A-IN                                             |
|-----------------------|----------------------------------------------------------|
| Application           | Indoor or outdoor, pole installation for PTZ dome camera |
| Dimensions(L × W × H) | 215mmx170mmx52mm (4.7"x4.7"x2.1")                        |
| Weight                | 1.47kg(3.2lb)                                            |
| Material              | aluminum alloy                                           |